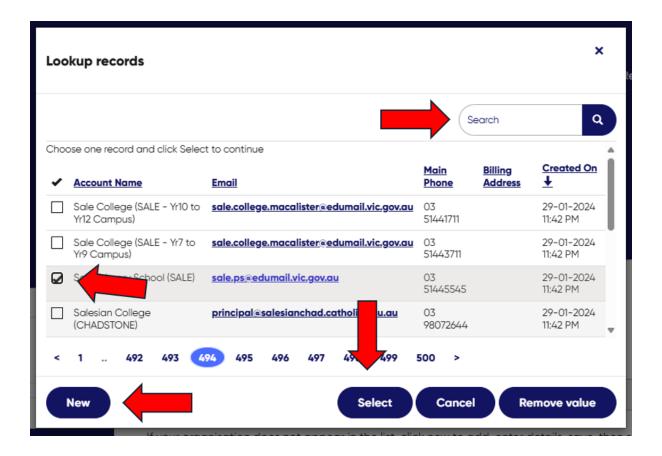

To enter your organisation click in the grey box, or select the magnifying glass, this will open a list of all organisations in our system, or allow you to add a new organisation.

You can search for your organisation using the search box. Once found, select the tick box, then 'select'. If you cannot find your organisation you can add it by clicking 'new'.