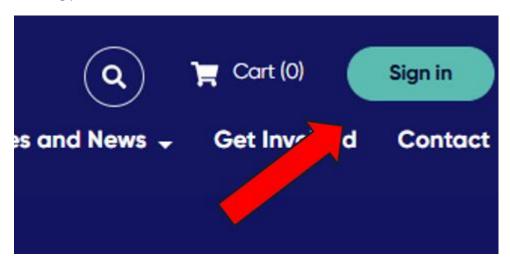

## **How to Register and Pay by Invoice:**

• **Step 1:** First, please click 'Sign in' or <u>here</u> to create a new profile or login to your existing profile.

• Step 2: Once signed in navigate to your profile/name in the top right corner. Click on your name to see a drop down. Enter or check all your details in 'My Profile' and 'Account Information' i.e. name, email, phone no., dietary requirements and organisation.