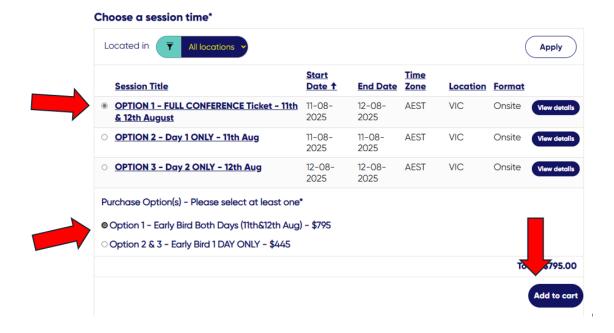

- Step 3: Click <u>here</u> or navigate back to the Events and Learning page Select the appropriate event or training course.
- Step 4: At the bottom of the page select Your Preferred Days and Ticket Type.

| • Step 5: Click 'Add to Cart', go to Checkout and pay online via credit/debit card or choose invoice, which will be emailed to the email in your profile. |  |
|-----------------------------------------------------------------------------------------------------------------------------------------------------------|--|
|                                                                                                                                                           |  |
|                                                                                                                                                           |  |
|                                                                                                                                                           |  |
|                                                                                                                                                           |  |
|                                                                                                                                                           |  |
|                                                                                                                                                           |  |
|                                                                                                                                                           |  |
|                                                                                                                                                           |  |
|                                                                                                                                                           |  |
|                                                                                                                                                           |  |
|                                                                                                                                                           |  |