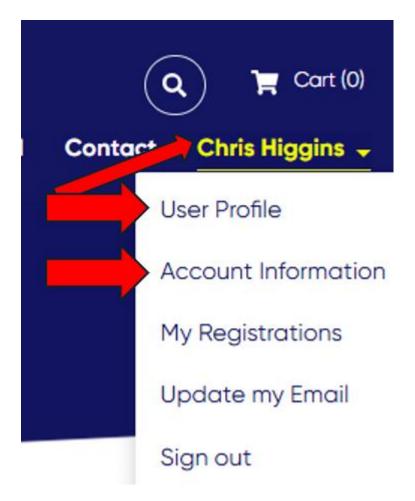

## **How to Register and Pay by Invoice:**

• **Step 1:** First, please click 'Sign in' or <u>here</u> to create a new profile or login to your existing profile.

• Step 2: Once signed in navigate to your profile/name in the top right corner. Click on your name to see a drop down. Enter or check all your details in 'My Profile' and 'Account Information' i.e. name, email, phone no., dietary requirements and organisation.